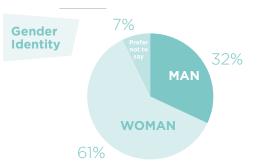

# # SHAKESPEAREMARTINEAU

### **Diversity report 2020**





#### Transgender

(gender identity different from your registered sex at birth)

| YES                     | 1.3%  |
|-------------------------|-------|
| NO                      | 72.5% |
| Prefer<br>not to<br>say | 26.2% |

#### Sexual orientation

| Bisexual              | 1.2%  |
|-----------------------|-------|
| Gay/Lesbian           | 1.7%  |
| Heterosexual/straight | 87.1% |
| Other U U             | 0.1%  |
| Prefer not to say     | 9.9%  |
|                       |       |

### **Ethnicity**

| Bangladeshi<br>Chinese<br>Indian<br>Pakistani<br>Any other Asian background | 1.8%<br>0.2%<br>10.1%<br>2.9%<br>0.7% |
|-----------------------------------------------------------------------------|---------------------------------------|
| African