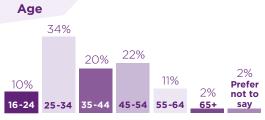

# # SHAKESPEAREMARTINEAU

### **Diversity report 2020**





#### Transgender

(gender identity different from your registered sex at birth)

| YES                     | 1.3%  |
|-------------------------|-------|
| NO                      | 72.5% |
| Prefer<br>not to<br>say | 26.2% |

#### Sexual orientation

| Bisexual              | 1.2%  |
|-----------------------|-------|
| Gay/Lesbian           | 1.7%  |
| Heterosexual/straight | 87.1% |
| Other U U             | 0.1%  |
| Prefer not to say     | 9.9%  |
|                       |       |

### **Ethnicity**

| Bangladeshi<br>Chinese<br>Indian<br>Pakistani<br>Any other Asian background | 1.8%<br>0.2%<br>10.1%<br>2.9%<br>0.7% |
|-----------------------------------------------------------------------------|---------------------------------------|
| African