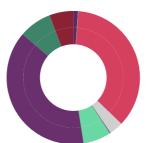

bbean |
| 0.1%    | Mixed/multiple ethnicity - White & Chinese         |
| 0.4%    | Other ethnic group - Any other ethnic group        |
| 0.3%    | Other ethnic group - Arab                          |
| 4.3%    | Prefer not to say                                  |
| 3.9%    | White - Any other White background                 |
| 67.3%   | White - British/English/Welsh/N Irish/Scottish     |
| 1.2%    | White - Irish                                      |
| Religio | on                                                 |
| 1.3%    | Any other religion or belief                       |
|         |                                                    |

- 0% Buddhist
- 37.2% Christian
- 3.2% Hindu
- 0.3% Jewish
- 6.3% Muslim
- 37.6% No religion or belief
- 8.5% Prefer not to say
- Sikh 5.5%



#### **Other Caring Responsibility**

#### 82.7% No

- 5.8% Prefer not to say
- Yes, 1 19 hours a week (unpaid) 9.5%
- 1.5% Yes, 20 - 49 hours a week (unpaid)
- 0.5% Yes, 50 or more hours a week (unpaid)

#### **Child Caring Responsibility**

#### 68.7% No

4.5% Prefer not to say

26.9% Yes

### Disability

90.3% No 5.2% Prefer not to say 4.5% Yes

### **Activities Limited by Health**

- 0.4% Yes, Limited a lot
- 4.2% Yes, limited a little
- Prefer not to say 5.6%

89.8% No

### School Attended

6.8% Attended school outside the UK Don't know 0.6% 0.4% Other 5.5% Prefer not to say UK independent/fee paying (no bursary) 5.4% UK independent/fee-paying (bursary) 1.2% 3.7% UK Independent/Fee-paying School 40.2% UK state run or funded (non-selective) 7% UK state run or funded (selective academ