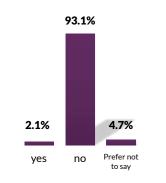

Age











# **Sexual Orientation**



#### Ethnicity

|         | -                                                  |
|---------|----------------------------------------------------|
| 0.4%    | Any other Mixed/multiple ethnic background         |
| 1.2%    | Asian/Asian British - Any other Asian background   |
| 1.3%    | Asian/Asian British - Bangladeshi                  |
| 0.9%    | Asian/Asian British - Chinese                      |
| 10.5%   | Asian/Asian British - Indian                       |
| 2.8%    | Asian/Asian British - Pakistani                    |
| 1.3%    | Black/Black British - African                      |
| 0.2%    | Black/Black British - Any other Black background   |
| 1.7%    | Black/Black British - Caribbean                    |
| 0.8%    | Mixed/multiple ethnicity -