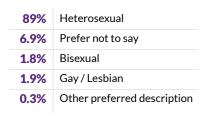

Age











# **Sexual Orientation**



#### Ethnicity

|         | -                                                  |
|---------|----------------------------------------------------|
| 0.4%    | Any other Mixed/multiple ethnic background         |
| 1.2%    | Asian/Asian British - Any other Asian background   |
| 1.3%    | Asian/Asian British - Bangladeshi                  |
| 0.9%    | Asian/Asian British - Chinese                      |
| 10.5%   | Asian/Asian British - Indian                       |
| 2.8%    | Asian/Asian British - Pakistani                    |
| 1.3%    | Black/Black British - African                      |
| 0.2%    | Black/Black British - Any other Black background   |
| 1.7%    | Black/Black British - Caribbean                    |
| 0.8%    | Mixed/multiple ethnicity - White & Asian           |
|