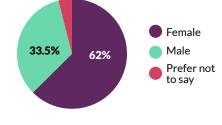

Age











# **Sexual Orientation**



#### Ethnicity

|         | -                                                  |
|---------|----------------------------------------------------|
| 0.4%    | Any other Mixed/multiple ethnic background         |
| 1.2%    | Asian/Asian British - Any other Asian background   |
| 1.3%    | Asian/Asian British - Bangladeshi                  |
| 0.9%    | Asian/Asian British - Chinese                      |
| 10.5%   | Asian/Asian British - Indian                       |
| 2.8%    | Asian/Asian British - Pakistani                    |
| 1.3%    | Black/Black British - African                      |
| 0.2%    | Black/Black British - Any other Black background   |
| 1.7%    | Black/Black British - Caribbean                    |
| 0.8%    | Mixed/multiple ethnicit