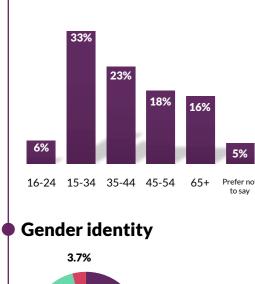

Age











# **Sexual Orientation**



#### Ethnicity

|         | -                                                  |
|---------|----------------------------------------------------|
| 0.4%    | Any other Mixed/multiple ethnic background         |
| 1.2%    | Asian/Asian British - Any other Asian background   |
| 1.3%    | Asian/Asian British - Bangladeshi                  |
| 0.9%    | Asian/Asian British - Chinese                      |
| 10.5%   | Asian/Asian British - Indian                       |
| 2.8%    | Asian/Asian British - Pakistani                    |
| 1.3%    | Black/Black British - African                      |
| 0.2%    | Black/Black British - Any other Black background   |
| 1.7%    | Black/Black British - Caribbean                    |
| 0.8%    | Mixed/multiple ethnic